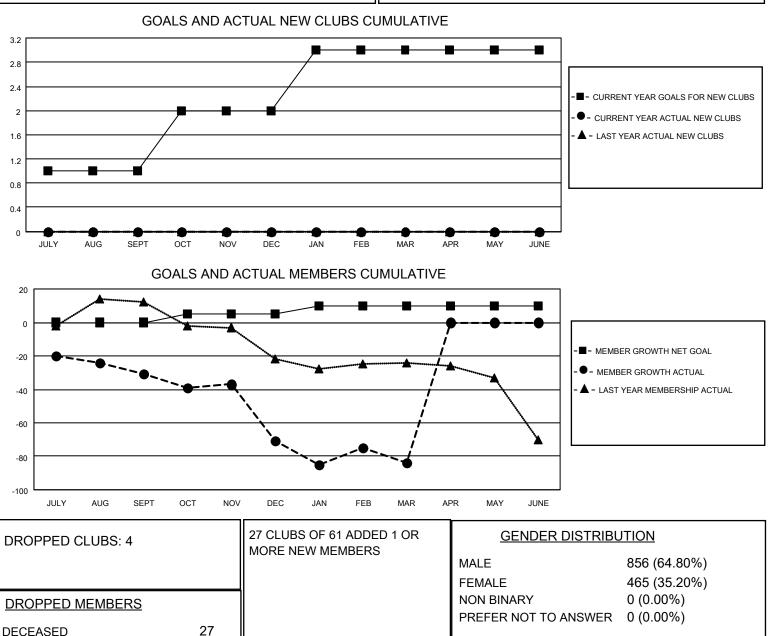

## LOCATION PENNSYLVANIA

District 14 A

Results as of: 3/31/2023

| Clubs                 |               |           |               | Members               |                          |                         |                                                    |
|-----------------------|---------------|-----------|---------------|-----------------------|--------------------------|-------------------------|----------------------------------------------------|
| RESULTS FOR 2022-2023 |               |           |               | RESULTS FOR 2022-2023 |                          |                         |                                                    |
| QUARTER               | NEW CLUB GOAL | NEW CLUBS | DROPPED CLUBS | QUARTER               | /IBER GROWTH NET<br>GOAL | MEMBER GROWTH<br>ACTUAL | DROPPED<br>MEMBERS ACTUAL<br>(including transfers) |
| JULY/AUG/SEPT         | 1             | 0         | 2             | JULY/AUG/SEPT         | 0                        | 26                      | 45                                                 |
| OCT/NOV/DEC           | 1             | 0         | 2             | OCT/NOV/DEC           | 5                        | 29                      | 68                                                 |
| JAN/FEB/MAR           | 1             | 0         | 0             | JAN/FEB/MAR           | 5                        | 28                      | 40                                                 |
| APR/MAY/JUNE          | 0             | 0         | 0             | APR/MAY/JUNE          | 0                        | 0                       | 0                                                  |